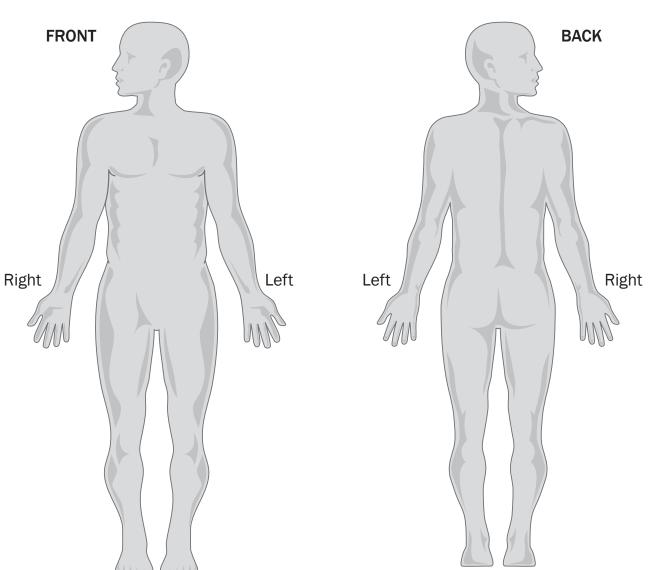

## **Pain Drawing**

| Date:                                                                                                                  |                 | Name: _          |                |                  |               |
|------------------------------------------------------------------------------------------------------------------------|-----------------|------------------|----------------|------------------|---------------|
| Draw the location of your pain on the body outlines and mark how bad it is on the pain line at the bottom of the page. |                 |                  |                |                  |               |
| Ache ~~~~                                                                                                              | Burning<br>**** | Numbness<br>∞∞∞∞ | Pins & Needles | Stabbing<br>//// | Other<br>XXXX |